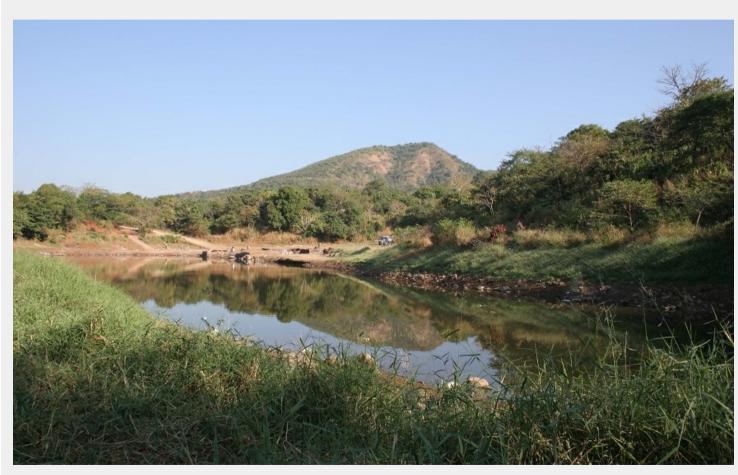

# Filmcity - LAKE ROAD

LAKE ROAD

| ☆ Area Specifications                            |
|--------------------------------------------------|
| Length x width -                                 |
| Area sft 57200                                   |
| View Layout Spec. chart                          |
|                                                  |
|                                                  |
|                                                  |
|                                                  |
|                                                  |
| ☆ Available Services & Facilities                |
| Water Connections & Electric Connections         |
|                                                  |
|                                                  |
|                                                  |
|                                                  |
|                                                  |
|                                                  |
| ☆ Prominent Shoots                               |
| =                                                |
|                                                  |
|                                                  |
|                                                  |
|                                                  |
|                                                  |
|                                                  |
| ☆ What you can do here (Canvas your imagination) |