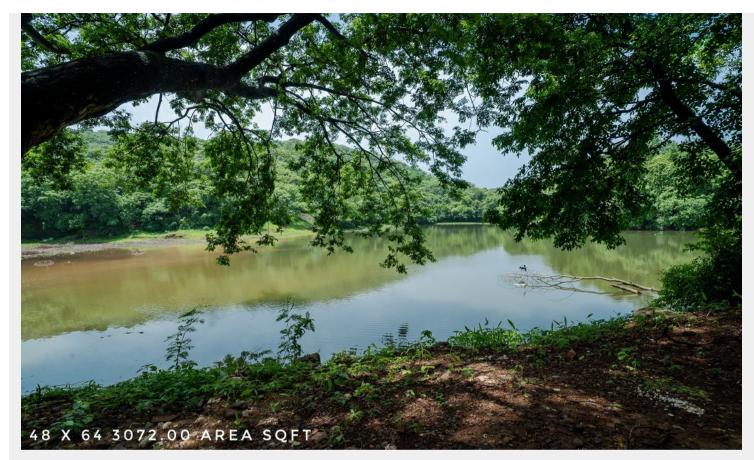

## riangle Area Specifications

Length x width 48 ft x 64 ft

Area sft 30056

View Layout Spec. chart