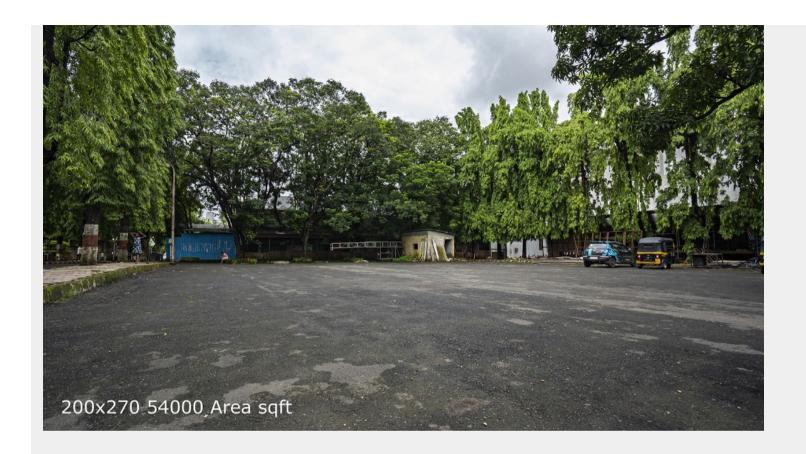

## Filmcity - Opp. Police Station

Opp Police Station

# ☆ Area Specifications

Length x width 200 ft x 270 ft

Area sft 61600

View Layout Spec. chart

| ☆ Available Services & Facilities                |  |
|--------------------------------------------------|--|
| Water Connections & Electric Connections         |  |
| Water Connections & Electric Connections         |  |
|                                                  |  |
|                                                  |  |
|                                                  |  |
|                                                  |  |
|                                                  |  |
|                                                  |  |
|                                                  |  |
| ☆ Prominent Shoots                               |  |
| Yeah rishta kya kehlata hai                      |  |
|                                                  |  |
|                                                  |  |
|                                                  |  |
|                                                  |  |
|                                                  |  |
|                                                  |  |
| ☆ What you can do here (Canvas your imagination) |  |
|                                                  |  |
|                                                  |  |
|                                                  |  |
|                                                  |  |
|                                                  |  |
|                                                  |  |
|                                                  |  |
|                                                  |  |
|                                                  |  |