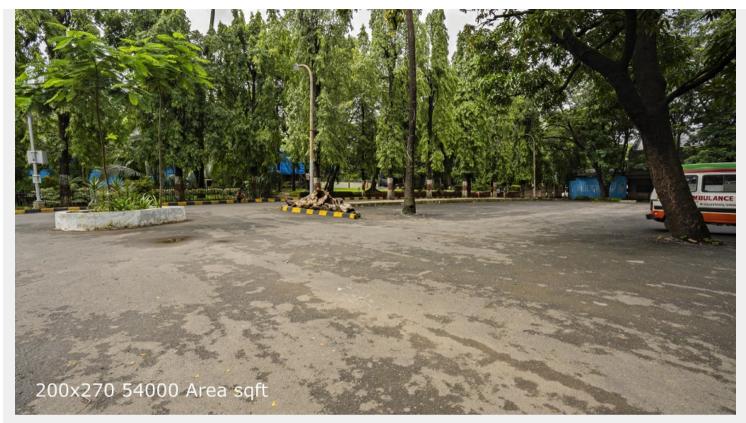

## Filmcity - Opp. Police Station

Opp Police Station

# ☆ Area Specifications

Length x width 200 ft x 270 ft

Area sft 61600

View Layout Spec. chart

| ☆ Available Services & Facilities                |  |
|--------------------------------------------------|--|
| Water Connections & Electric Connections         |  |
| Water Connections & Electric Connections         |  |
|                                                  |  |
|                                                  |  |
|                                                  |  |
|                                                  |  |
|                                                  |  |
|                                                  |  |
|                                                  |  |
| ☆ Prominent Shoots                               |  |
| Yeah rishta kya kehlata hai                      |  |
|                                                  |  |
|                                                  |  |
|                                                  |  |
|                                                  |  |
|                                                  |  |
|                                                  |  |
| ☆ What you can do here (Canvas your imagination) |  |
|                                                  |  |
|                                                  |  |
|                                                  |  |
|                                                  |  |
|                                                  |  |
|                                                  |  |
|                                                  |  |
|                                                  |  |
|                                                  |  |