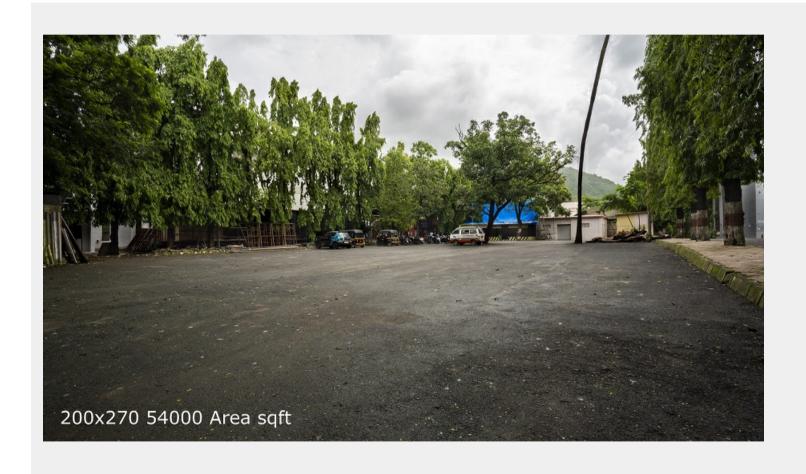

## Filmcity - Opp. Police Station

Opp Police Station

# ☆ Area Specifications

Length x width 200 ft x 270 ft

Area sft 61600

View Layout Spec. chart

| ☆ Available Services & Facilities                |  |
|--------------------------------------------------|--|
| Water Connections & Electric Connections         |  |
| Water Connections & Electric Connections         |  |
|                                                  |  |
|                                                  |  |
|                                                  |  |
|                                                  |  |
|                                                  |  |
|                                                  |  |
|                                                  |  |
| ☆ Prominent Shoots                               |  |
| Yeah rishta kya kehlata hai                      |  |
|                                                  |  |
|                                                  |  |
|                                                  |  |
|                                                  |  |
|                                                  |  |
|                                                  |  |
| ☆ What you can do here (Canvas your imagination) |  |
|                                                  |  |
|                                                  |  |
|                                                  |  |
|                                                  |  |
|                                                  |  |
|                                                  |  |
|                                                  |  |
|                                                  |  |
|                                                  |  |