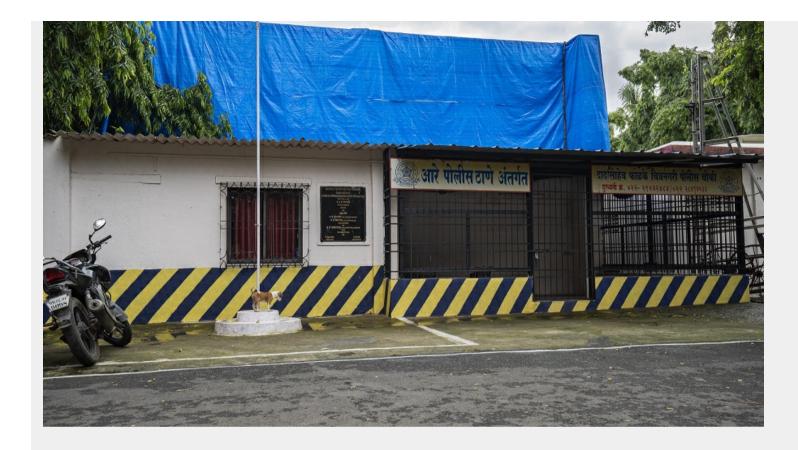

MAHARASHTRA FILM, STAGE & CULTURAL DEVELOPMENT CORPORATION LIMITED

(A Government of Maharashtra Undertaking) Dadasaheb Phalke Chitranagari Filmcity, Mumbai

**Filmcity - Police Station** 

Police Station