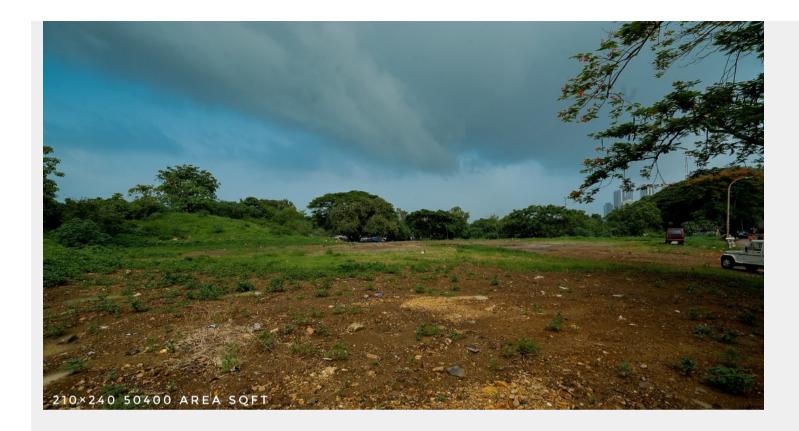

MAHARASHTRA FILM, STAGE & CULTURAL DEVELOPMENT CORPORATION LIMITED

(A Government of Maharashtra Undertaking) Dadasaheb Phalke Chitranagari Filmcity, Mumbai

Filmcity - Sai Maidan

SAI MAIDAN

## $\mathop{ \leftrightarrow} \operatorname{Area} \operatorname{Specifications}$

Length x width 210 ft x 240 ft

Area sft 50400

View Layout Spec. chart