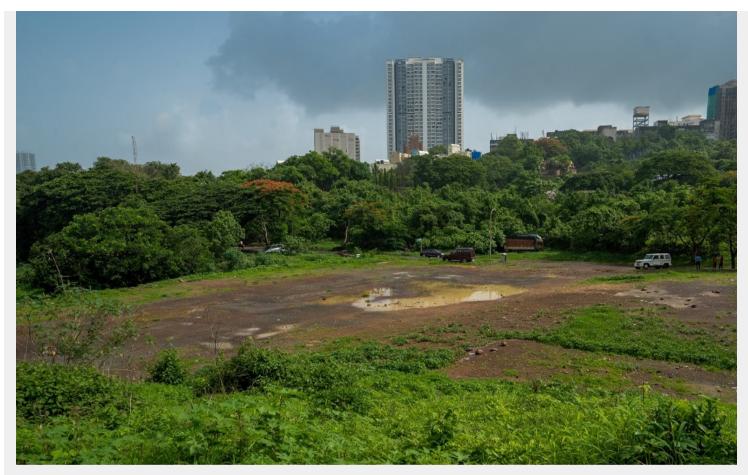

MAHARASHTRA FILM, STAGE & CULTURAL DEVELOPMENT CORPORATION LIMITED

(A Government of Maharashtra Undertaking) Dadasaheb Phalke Chitranagari Filmcity, Mumbai

Filmcity - Sai Maidan

SAI MAIDAN

## $\mathop{ \leftrightarrow} \operatorname{Area} \operatorname{Specifications}$

Length x width 210 ft x 240 ft

Area sft 50400

View Layout Spec. chart