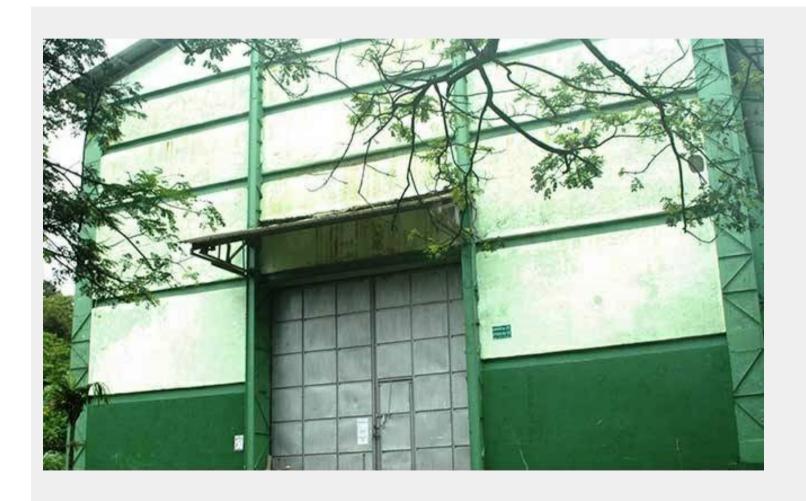

## MAHARASHTRA FILM, STAGE & CULTURAL DEVELOPMENT CORPORATION LIMITED

(A Government of Maharashtra Undertaking)

## Dadasaheb Phalke Chitranagari

Filmcity, Mumbai



# Filmcity - Studio No. 11





This is AC Studio

## ☆ Area Specifications

Length x width 140 ft x 50 ft

Height 30 ft

Total floor space 650.56 sq ft

View Layout Spec. chart

| ☆ Available Services & Facilities                                                                     |  |
|-------------------------------------------------------------------------------------------------------|--|
| <ul> <li>→ AC &amp; Electric Connections</li> <li>→ Electricity Supply Available: 100 K.W.</li> </ul> |  |
| Electricity Supply Available, 100 K.W.                                                                |  |
|                                                                                                       |  |
|