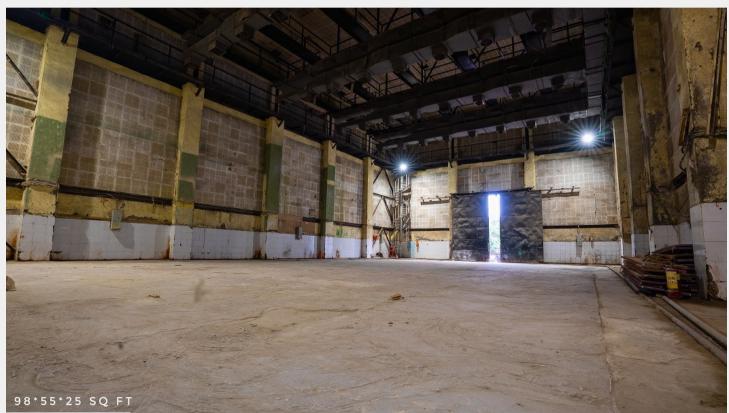

MAHARASHTRA FILM, STAGE & CULTURAL DEVELOPMENT CORPORATION LIMITED

(A Government of Maharashtra Undertaking) Dadasaheb Phalke Chitranagari Filmcity, Mumbai

Filmcity - Studio No. 3

This is Non Ac Studio

riangle Area Specifications

→ Length x width 98 ft x 55 ft

Height 25 ft

Total floor space 500.93 sq ft

View Layout Spec. chart