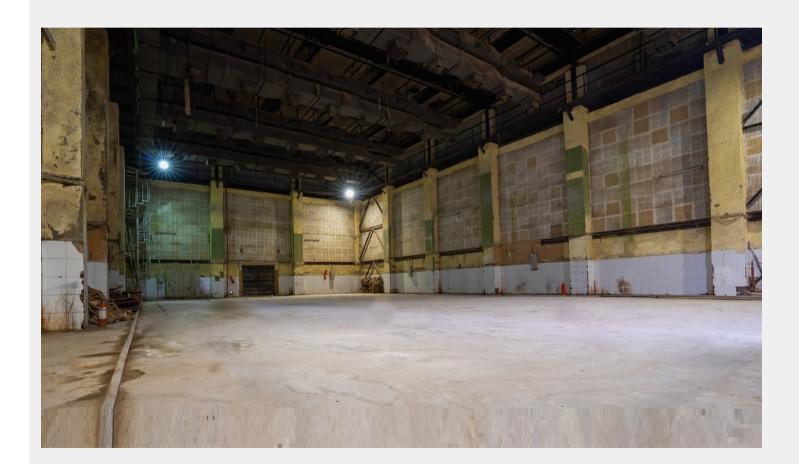

MAHARASHTRA FILM, STAGE & CULTURAL DEVELOPMENT CORPORATION LIMITED

(A Government of Maharashtra Undertaking) Dadasaheb Phalke Chitranagari Filmcity, Mumbai

Filmcity - Studio No. 4

This is Non Ac Studio

# riangle Area Specifications

Length x width 95 ft x 55 ft

Height 25 ft

Total floor space 485.59 sq ft

View Layout Spec. chart