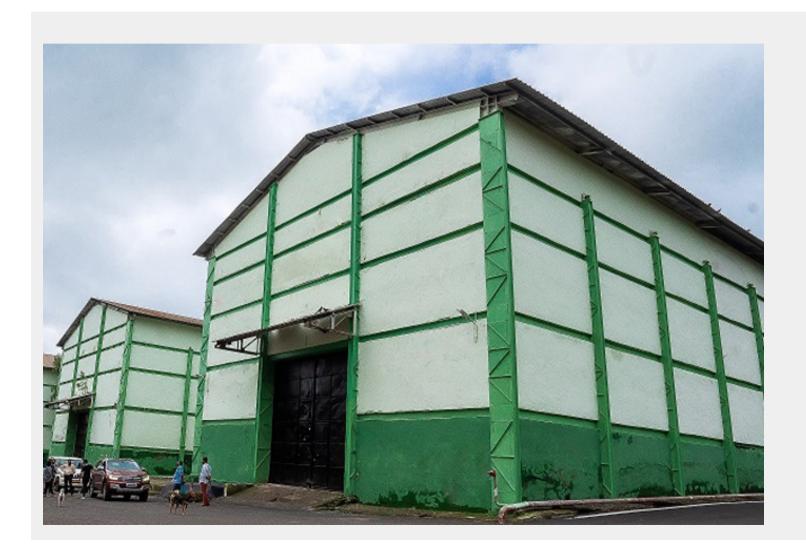

## MAHARASHTRA FILM, STAGE & CULTURAL DEVELOPMENT CORPORATION LIMITED

(A Government of Maharashtra Undertaking)

### Dadasaheb Phalke Chitranagari

Filmcity, Mumbai



# Filmcity - Studio No. 8





This is AC Studio

## ☆ Area Specifications

Length x width 89 ft x 50 ft

Height 30 ft

Total floor space 413.57 sq ft

View Layout Spec. chart

| ☆ Available Services & Facilities                                                                    |                   |
|------------------------------------------------------------------------------------------------------|-------------------|
| <ul> <li>→ AC &amp; Electric Connections</li> <li>→ Electricity Supply Available: 75 K.W.</li> </ul> |                   |
| Electricity Supply Available. 73 K.W.                                                                |                   |
|                                                                                                      |                   |
|