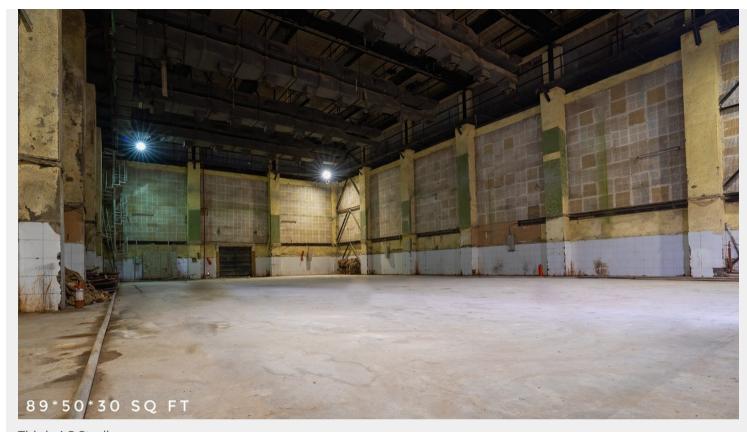

## ☆ Area Specifications

Length x width 89 ft x 50 ft

Height 30 ft

Total floor space 413.57 sq ft

View Layout Spec. chart

| ☆ Available Services & Facilities                                                                    |                   |
|------------------------------------------------------------------------------------------------------|-------------------|
| <ul> <li>→ AC &amp; Electric Connections</li> <li>→ Electricity Supply Available: 75 K.W.</li> </ul> |                   |
| Electricity Supply Available. 73 K.W.                                                                |                   |
|                                                                                                      |                   |
|                                                                                                      |                   |
|                                                                                                      |                   |
|                                                                                                      |                   |
|                                                                                                      |                   |
| ☆ Prominent Shoots                                                                                   |                   |
| Yamla Pagla Deewana, Reddy, Jamunaghat                                                               |                   |
|                                                                                                      |                   |
|                                                                                                      |                   |
|                                                                                                      |                   |
|                                                                                                      |                   |
|                                                                                                      |                   |
|                                                                                                      | $\longrightarrow$ |
| ☆ What you can do here (Canvas your imagination)                                                     |                   |
|                                                                                                      |                   |
|                                                                                                      |                   |
|                                                                                                      |                   |
|                                                                                                      |                   |
|                                                                                                      |                   |
|                                                                                                      |                   |
|                                                                                                      |                   |
|                                                                                                      |                   |