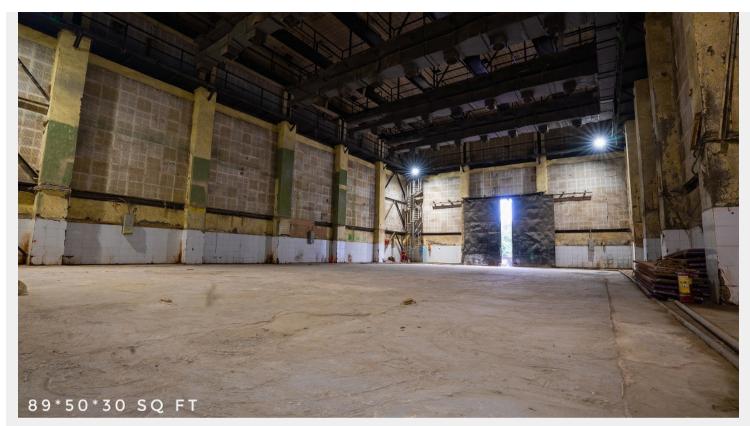

## $\mathop{ \leftrightarrow} {\rm Area} \, {\rm Specifications}$

Length x width 89 ft x 50 ft

Height 30 ft

Total floor space 413.57 sq ft

View Layout Spec. chart