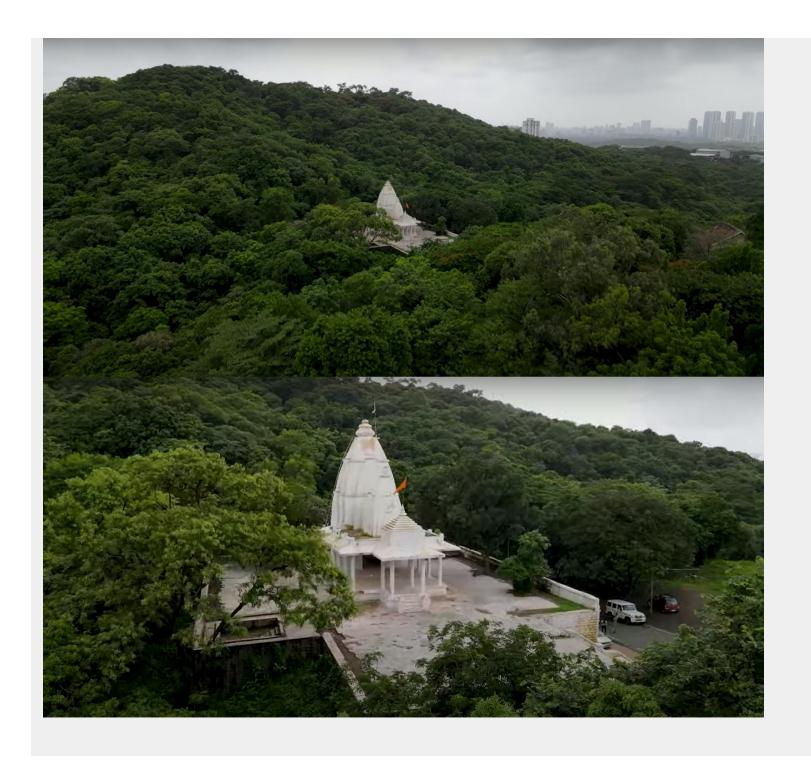

### MAHARASHTRA FILM, STAGE & CULTURAL DEVELOPMENT CORPORATION LIMITED

(A Government of Maharashtra Undertaking)

### Dadasaheb Phalke Chitranagari

Filmcity, Mumbai



# Filmcity - Temple / Temple Maidan



















Temple and Temple Maidan

## ☆ Area Specifications

Length x width

Area sft; 38500

View Layout Spec. chart

| ☆ Available Services & Facilities                                                                                                                                         |
|---------------------------------------------------------------------------------------------------------------------------------------------------------------------------|
| Water Connections & Electric Connections                                                                                                                                  |
|