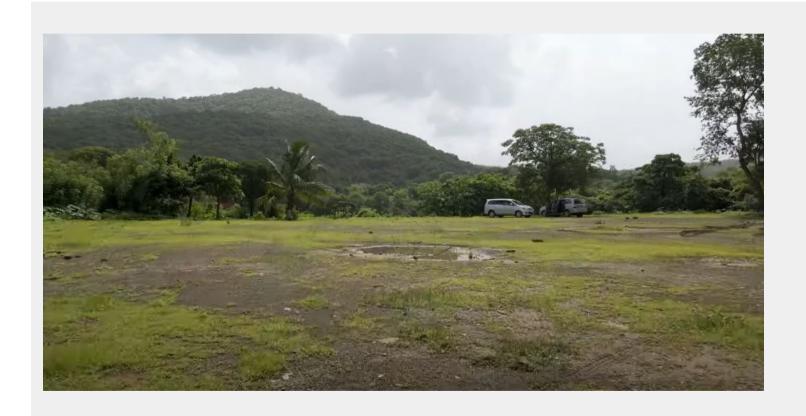

# Filmcity - WHISTLING WOOD MAIDAN (1, 2 & 3)

### WHISTLING WOOD MAIDAN (1, 2 & 3)

## ☆ Area Specifications

Length x width 200ft x 180ft, 300ft x 214ft, 350ft x 150ft

Area sft 36000, 64316.39, 52500

View Layout Spec. chart