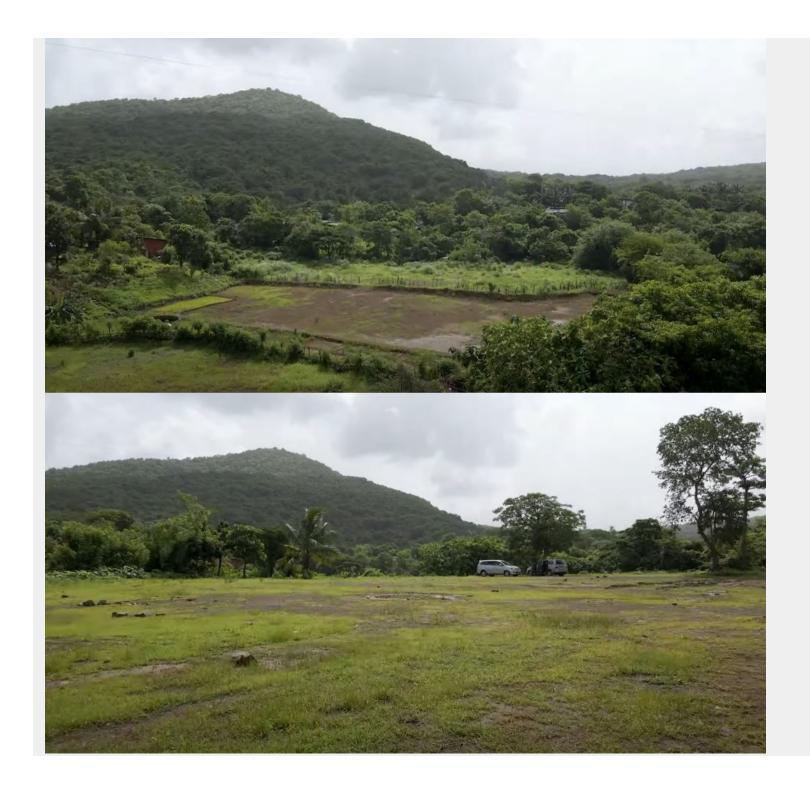

# Filmcity - WHISTLING WOOD MAIDAN (1, 2 & 3)

### WHISTLING WOOD MAIDAN (1, 2 & 3)

## ☆ Area Specifications

Length x width 200ft x 180ft, 300ft x 214ft, 350ft x 150ft

Area sft 36000, 64316.39, 52500

View Layout Spec. chart